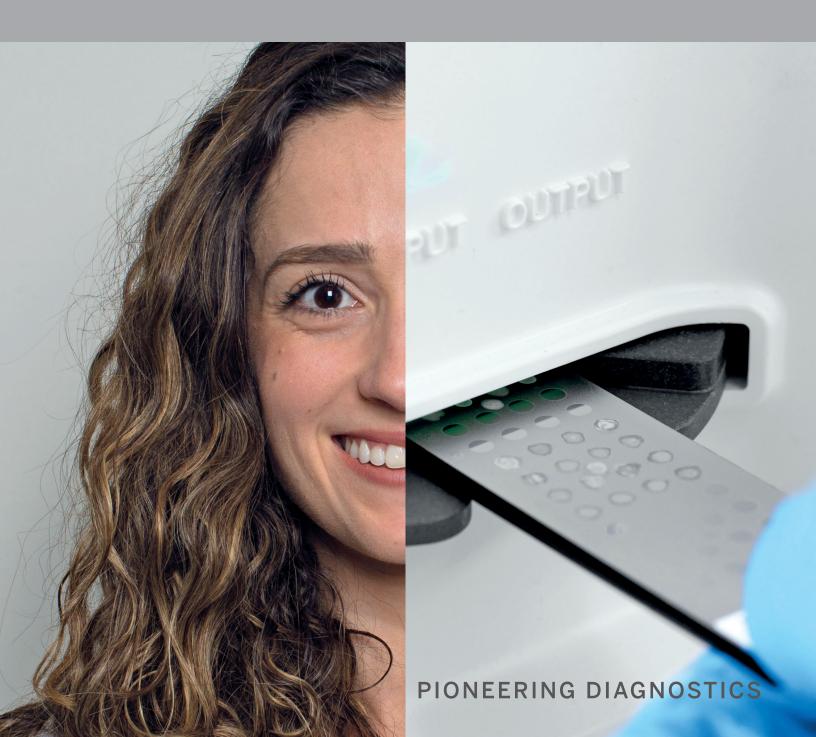

#### Automated, continuous load & go:

- Load up to 16 slides.
- End-to-end sample traceability with automatic barcode scanning.
- On-demand individual or batch slide unloading.

## Urgent slide prioritization:

 Prioritize critical samples in one click.