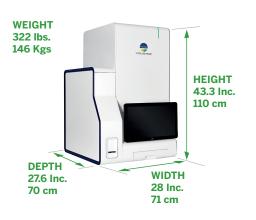

KIT** REF 415680



All inclusive and convenient **Mould and Mycobacterium** and Nocardia kits increase standardization and accuracy.



## VITEK® MS MYCOBACTERIUM/ **NOCARDIA REAGENT KIT**

REF 415659 - REF 421564 - REF 4704630



All inclusive kit containing reagents and consumables needed to perform protein inactivation and extraction for identification of Mycobacterium and Nocardia from solid and liquid sample.

- ✓ A supplemental kit is available to process liquid samples.
- ✓ Validated & reproducible protocol.
- ✓ Inactivation process allows specimen handling outside of biosafety level 3.

TRACEABILITY & PEACE **OF MIND** 

TIME SAVINGS, STANDARDIZATION & EASE OF USE

SIMPLE, RAPID & ACCURATE



## BIOMERIEUX, YOUR PARTNER TO MAXIMIZE YOUR EFFICIENCY

#### INSTRUMENT SPECIFICATIONS



# Leverage reliable and efficient validation protocols for rapid implementation VALIDATION SERVICES Maximize your instrument uptime INSTRUMENT SERVICE CONTRACTS Streamline your lab activities DEDICATED SUPPORT & TRAINING

#### ROBUST DATABASE

The VITEK® MS knowledge base incorporates factors which can contribute to intraspecies diversity-testing conditions, growth conditions, and geography.



#### VILINK®, THE SMART REMOTE SUPPORT SOLUTION TO ENSURE THE CONTINUITY OF YOUR OPERATIONS

- On-line assistance: rapid diagnosis and solution for minimal lab disruption.
- Convenient on-line coaching on system usage and configuration.\*
- Proactive maintenance for optimal instrument performance.\*\*
- On-demand or automatic software/firmware updates for convenience, maximum performance and workf