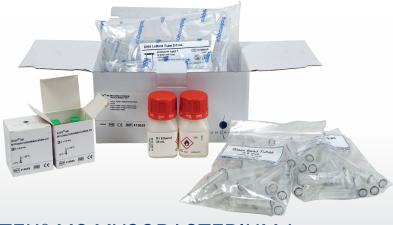

## VITEK® MS PRIME REAGENTS

## PRODUCT LIST\*

VITEK® MS-DS TARGET SLIDES REF 410893

Disposable target slides with a unique barcode identifier for preparation of 48 samples.

VITEK® MS-CHCA VITEK® MS-FA **MATRIX** REF 411071

**FORMIC ACID** 

- ✓ Ready-to-use Matrix application to spot.
- Ready-to-use Formic Acid with no dilution required.
- Convenient sample preparation with no or minimal extraction.

VITEK® PICKME™ REF 423546 - REF 423551

**Innovative sample preparation** tool to pick and smear colonies on VITEK® MS target slides.

VITEK® MS MOULD **REAGENT KIT** REF 415680

All inclusive and convenient **Mould and Mycobacterium** and Nocardia kits increase standardization and accuracy.

## VITEK® MS MYCOBACTERIUM/ **NOCARDIA REAGENT KIT**

REF 415659 - REF 421564 - REF 4704630

All inclusive kit containing reagents and consumables needed to perform protein inactivation and extraction for identification of Mycobacterium and Nocardia from solid and liquid sample.

- ✓ A supplemental kit is available to process liquid samples.
- ✓ Validated & reproducible protocol.
- ✓ Inactivation process allows specimen handling outside of biosafety level 3.

TRACEABILITY & PEACE **OF MIND** 