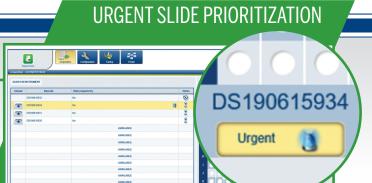

## OPTIMIZED WORKFLOW EFFICIENCY

- Fast, easy protocols for bacteria and fungi sample preparation.
- · Automated continuous Load & Go.
- Urgent slide prioritization for critical samples.

## Urgent slide prioritization:

 Prioritize critical samples in one click.