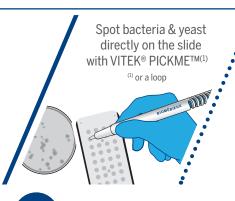

- ✓ Ready-to-use Matrix application to spot.
- Ready-to-use Formic Acid with no dilution required.
- Convenient sample preparation with no or minimal extraction.

VITEK® PICKME™ REF 423546 - REF 423551

**Innovative sample preparation** tool to pick and smear colonies on VITEK® MS target slides.