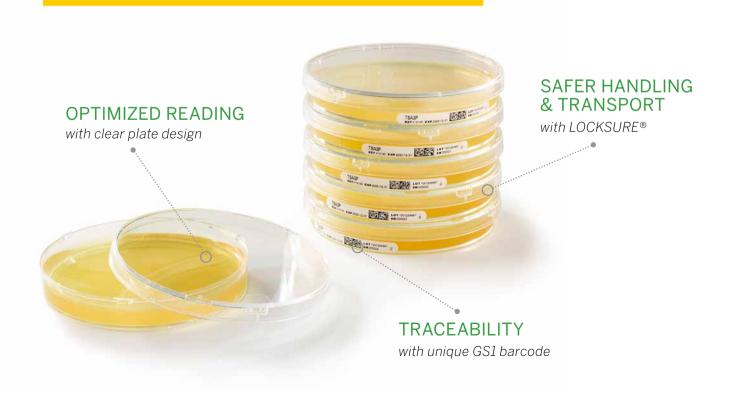

## A NEW SYSTEM IS EM-ERGING

\*3P® CONNECT is powered by Mirrhia

**3P® SMART PLATES** – Ultra-clear and updated with GS1 barcodes for traceability and LOCKSURE® lids to secure the sample integrity.

**3P® CONNECT** – Automatically collects, tracks, and saves data, removing the paperwork process to decrease risk of errors and optimize EM process.