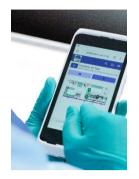

#### Ease of use

- Scan plate barcode and sampling location
- Easy negative plates management

#### **Error Avoidance**

- Ensure expiration date, plate type, and settlement duration
- Secure incubation duration
- Rely on alerts and alarms along the process