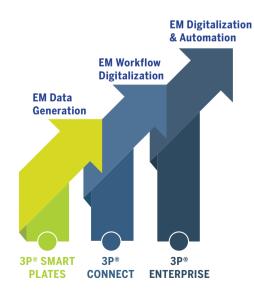

## A NEW SYSTEM IS EM-ERGING

\*3P® CONNECT is powered by Mirrhia

**3P® SMART PLATES** – Ultra-clear and updated with GS1 barcodes for traceability and LOCKSURE® lids to secure the sample integrity.

**3P® CONNECT** – Automatically collects, tracks, and saves data, removing the paperwork process to decrease risk of errors and optimize EM process.

**3P® ENTERPRISE** – End-to-end digitalization and automation EM solution.