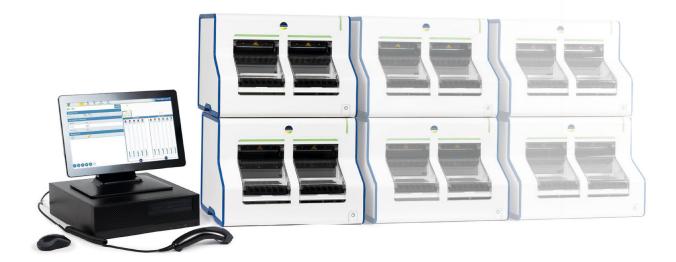

### VIDAS® KUBE™

### YOUR IMMUNOASSAY SOLUTION

Your lab immunoassay needs are evolving. You need to provide same-day, accurate results in a timely manner to ensure patient and clinician satisfaction remains high.

**Enter the world of simplicity with VIDAS® KUBE™** a truly flexible,
cost-effective automated platform
that provides rapid results in
complete confidence. Scaling with
ease, VIDAS® KUBE™ is a simple and
reliable addition to your evolving lab!

### Adding VIDAS® KUBE™ to your lab is simple, benefit from:

- Accessible volume flexibility up to 36 tests/hour per module
- Stackable benchtop design 1-6 modules
- Minimum training & installation required
- Integrated computer for up to 2 modules