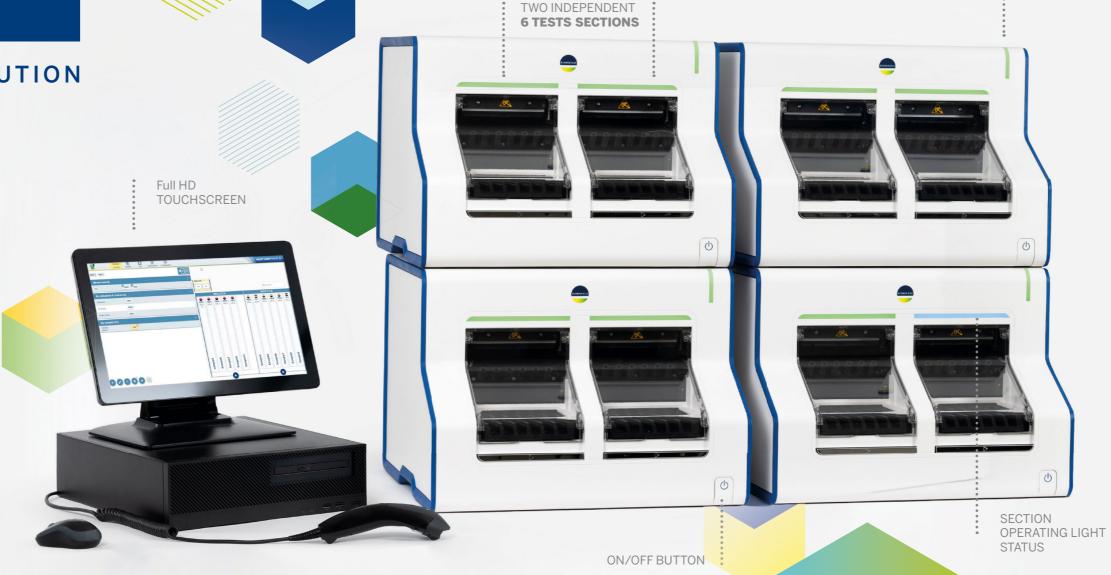

### Adding VIDAS® KUBE™ to your lab is simple, benefit from:

- Accessible volume flexibility up to 36 tests/hour per module
- Stackable benchtop design 1-6 modules
- Minimum training & installation required
- Integrated computer for up to 2 modules

INSTRUMENT LED